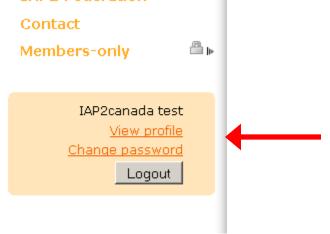

#### 1. Log into the website.

If you have forgotten your password, click on "Forgot password" and one will be sent to your email.

2. Once you have logged in, click on "View profile".

3. On this screen you can either renew your membership or change your membership level.