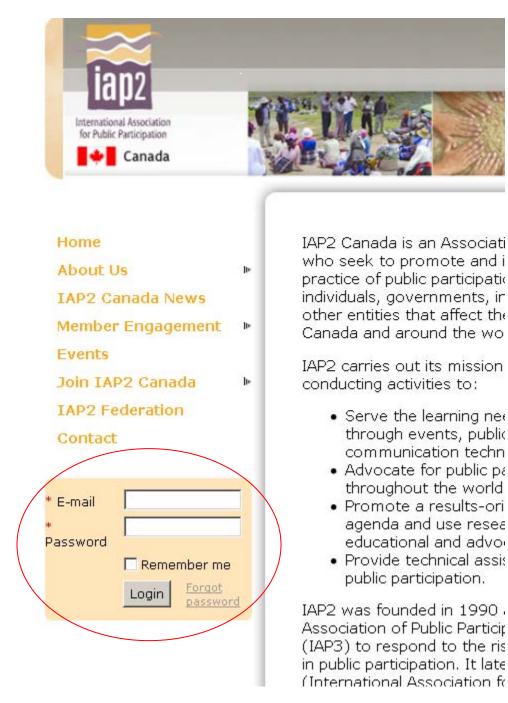

#### 1. Log into the website.

If you have forgotten your password, click on "Forgot password" and one will be sent to your email.

2. Once you have logged in, click on "View profile".

3. On this screen you can either renew your membership or change your membership level.